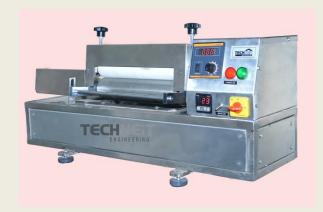

### **PCB Roller Tinning Machine**

**For Materials-** Normal CCL like FR1, FR4 and Glass Epoxy Boards

## **Design Highlights**

- \*Easy and Fast Setting of various Sizes
- \*SS304 Stain Less steel body.
- \*Silicon Roller With SS Spindle
- \*Branded Geared PMDC Drive Motor.
- \*Nickel chrome Plated Side and Guide plate for Rust Proof working
- \*Heavy Sheet Metal fabrication for sturdy working.
- \*Digital Temperature control.
- \*Digital Speed Control.
- \*1500 Watt Heaters for Fast Melting Start Up Time.

# Model MCGM-01Specifications-

| Operation      | Semi-Automatic    |
|----------------|-------------------|
| Power          | 230V,50Hz,1 Phase |
| Rollers        | Silicon+Steel     |
| Roller Drive   | 0.5 KW            |
| Roller Speed   | 0-6 Mtrs/Min      |
| Feed           | Manual            |
| Max. Thickness | 0.8 to 3.2        |
| Body Structure | SS304 Stain Less  |
|                | Steel             |
| Weight         | 38 kg             |
| Overall Size   | 850*300*325       |